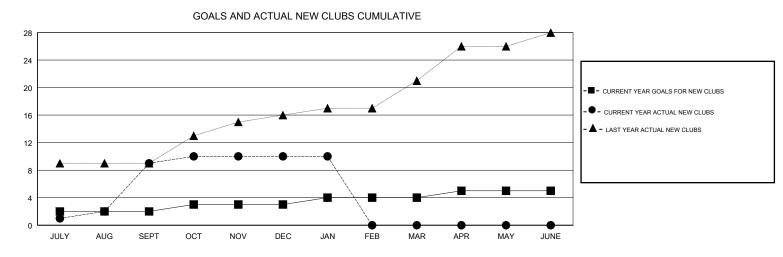

## JAYESH THAKKAR GMT:

| GMT: JAYESH THAKKAR |               |           | LOCATION INDIA |                                  |                           | GMT CA                  |                                                    |  |
|---------------------|---------------|-----------|----------------|----------------------------------|---------------------------|-------------------------|----------------------------------------------------|--|
|                     | Club          | S         |                | Members<br>RESULTS FOR 2018-2019 |                           |                         |                                                    |  |
|                     | RESULTS FOR   | 2018-2019 |                |                                  |                           |                         |                                                    |  |
| QUARTER             | NEW CLUB GOAL | NEW CLUBS | DROPPED CLUBS  | QUARTER                          | MEMBER GROWTH NET<br>GOAL | MEMBER GROWTH<br>ACTUAL | DROPPED<br>MEMBERS ACTUAL<br>(including transfers) |  |
| JULY/AUG/SEPT       | 2             | 9         | 0              | JULY/AUG/SEPT                    | 230                       | 297                     | 224                                                |  |
| OCT/NOV/DEC         | 1             | 1         | 7              | OCT/NOV/DEC                      | 160                       | 76                      | 438                                                |  |
| JAN/FEB/MAR         | 1             | 0         | 1              | JAN/FEB/MAR                      | 115                       | 15                      | 39                                                 |  |
| APR/MAY/JUNE        | 1             | 0         | 0              | APR/MAY/JUNE                     | 65                        | 0                       | 0                                                  |  |