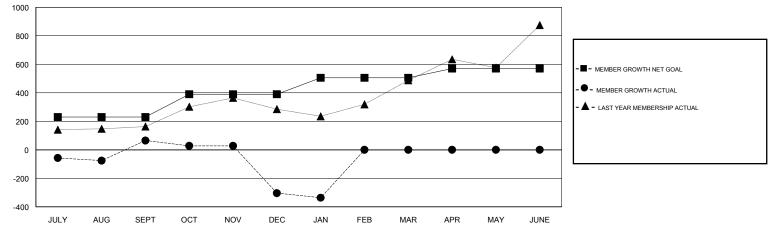

## JAYESH THAKKAR GMT:

| GMT: JAYESH THAKKAR |               |           | LOCATION INDIA |                                  |                           | GMT CA                  |                                                    |  |
|---------------------|---------------|-----------|----------------|----------------------------------|---------------------------|-------------------------|----------------------------------------------------|--|
|                     | Club          | S         |                | Members<br>RESULTS FOR 2018-2019 |                           |                         |                                                    |  |
|                     | RESULTS FOR   | 2018-2019 |                |                                  |                           |                         |                                                    |  |
| QUARTER             | NEW CLUB GOAL | NEW CLUBS | DROPPED CLUBS  | QUARTER                          | MEMBER GROWTH NET<br>GOAL | MEMBER GROWTH<br>ACTUAL | DROPPED<br>MEMBERS ACTUAL<br>(including transfers) |  |
| JULY/AUG/SEPT       | 2             | 9         | 0              | JULY/AUG/SEPT                    | 230                       | 297                     | 224                                                |  |
| OCT/NOV/DEC         | 1             | 1         | 7              | OCT/NOV/DEC                      | 160                       | 76                      | 438                                                |  |
| JAN/FEB/MAR         | 1             | 0         | 1              | JAN/FEB/MAR                      | 115                       | 15                      | 39                                                 |  |
| APR/MAY/JUNE        | 1             | 0         | 0              | APR/MAY/JUNE                     | 65                        | 0                       | 0                                                  |  |